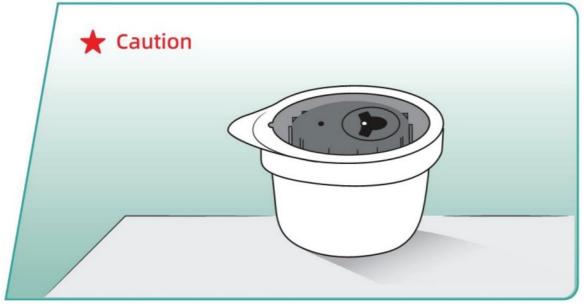

Caution: The pack should be put on a flat desktop.

**Step 4:** Uncover the cap from the sensor applicator.

Press the sensor applicator firmly down on the pack until it comes to a stop.

Step 5: Lift the sensor applicator out of the sensor pack.