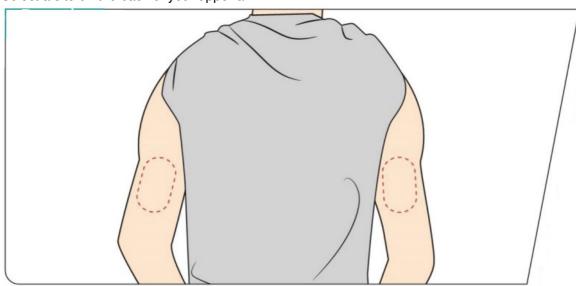

## **Get Ready**

Step 1: Select a site on the back of your upper arm.

Step 2: Use an alcohol wipe to remove any oily residue and allow your skin to dry before applying the sensor.

Step 3: Peel off the lid on the sensor pack.