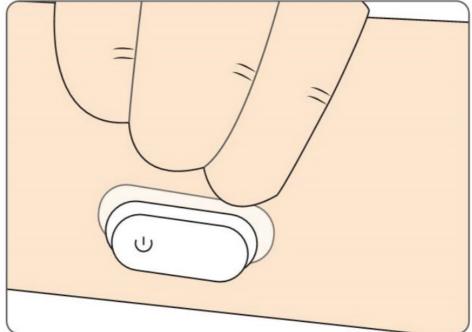

If the sensor is not ready to apply, please repeat Step 4.

Step 6: Press and pull the safety clip out.

Step 7: Place the sensor applicator over the site and push the button down.

Now your sensor is well applied.