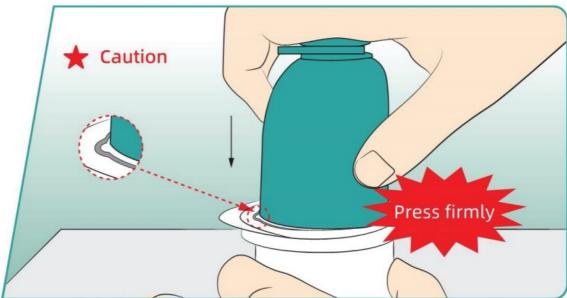

Caution: The pack should be put on a flat desktop.

**Step 4:** Uncover the cap from the sensor applicator.

Press the sensor applicator firmly down on the pack until it comes to a stop.

Step 5: Lift the sensor applicator out of the sensor pack.