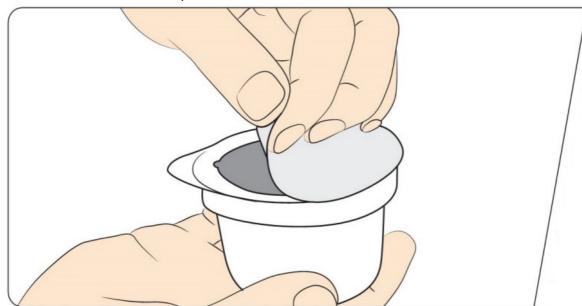

## **Get Ready**

Step 1: Select a site on the back of your upper arm.

Step 2: Use an alcohol wipe to remove any oily residue and allow your skin to dry before applying the sensor.

Step 3: Peel off the lid on the sensor pack.