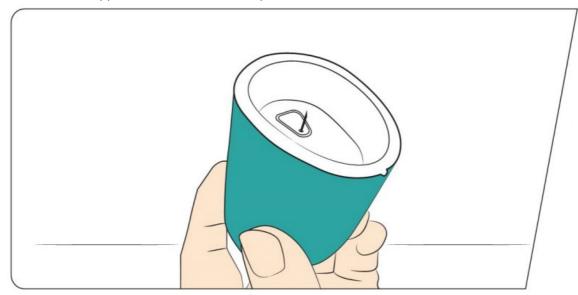

Caution: The pack should be put on a flat desktop.

**Step 4:** Uncover the cap from the sensor applicator.

Press the sensor applicator firmly down on the pack until it comes to a stop.

Step 5: Lift the sensor applicator out of the sensor pack.

If the sensor is not ready to apply, please repeat Step 4.

Step 6: Press and pull the safety clip out.

Step 7: Place the sensor applicator over the site and push the button down.

Now your sensor is well applied.