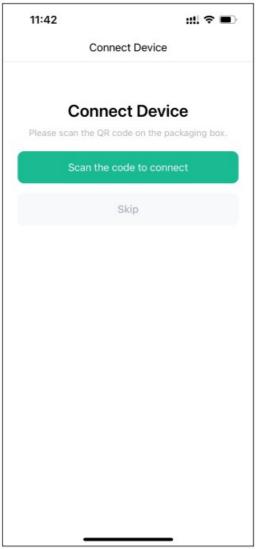

## **Use SIBIONICS App**

Open the App and click the button "Scan the code to connect".

Use the camera to scan the QR code on the box.

Sensor warm up timer tells you when you will start getting readings.