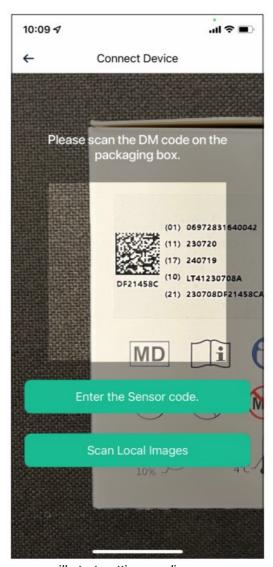

## **Use SIBIONICS App**

Open the App and click the button "Scan the code to connect".

Use the camera to scan the QR code on the box.

Sensor warm up timer tells you when you will start getting readings.