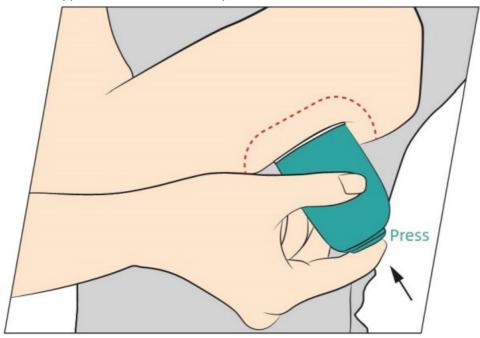

If the sensor is not ready to apply, please repeat Step 4.

Step 6: Press and pull the safety clip out.

Step 7: Place the sensor applicator over the site and push the button down.

Now your sensor is well applied.