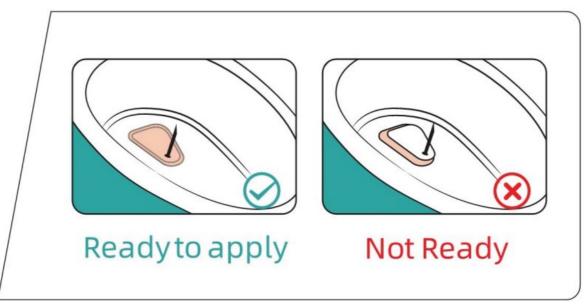

If the sensor is not ready to apply, please repeat Step 4.

Step 6: Press and pull the safety clip out.

Step 7: Place the sensor applicator over the site and push the button down.

Now your sensor is well applied.