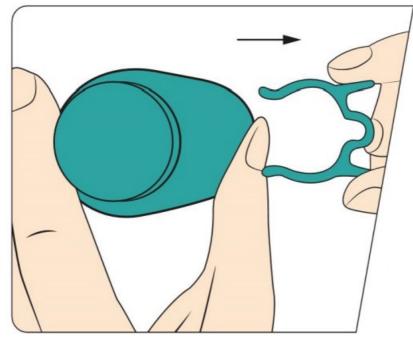

If the sensor is not ready to apply, please repeat Step 4.

Step 6: Press and pull the safety clip out.

Step 7: Place the sensor applicator over the site and push the button down.

Now your sensor is well applied.