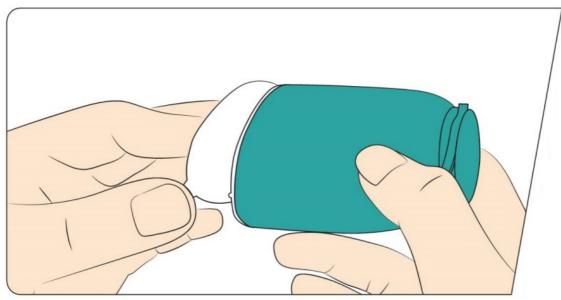

Caution: The pack should be put on a flat desktop.

**Step 4:** Uncover the cap from the sensor applicator.

Press the sensor applicator firmly down on the pack until it comes to a stop.

Step 5: Lift the sensor applicator out of the sensor pack.