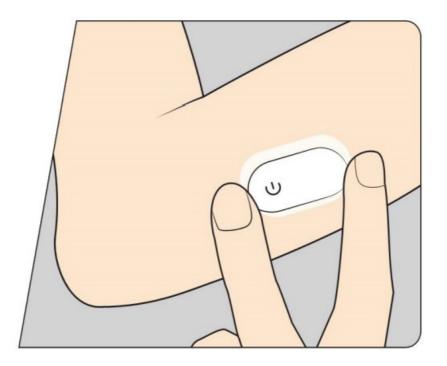

If the sensor is not ready to apply, please repeat Step 4.

Step 6: Press and pull the safety clip out.

Step 7: Place the sensor applicator over the site and push the button down.

Now your sensor is well applied.