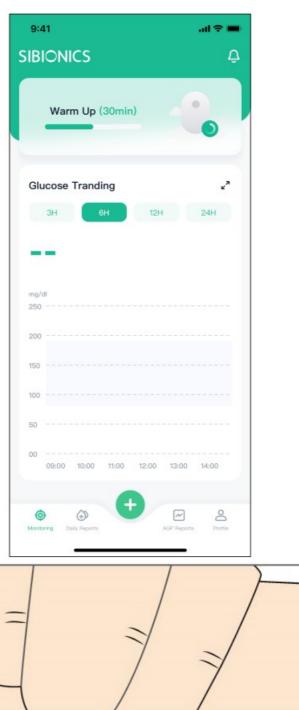

## **Use SIBIONICS App**

Open the App and click the button "Scan the code to connect".

Use the camera to scan the QR code on the box.

Sensor warm up timer tells you when you will start getting readings.