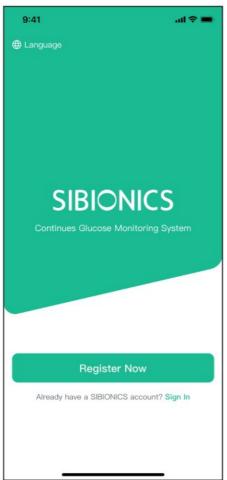

## Set Up the App

**Step 1:**Sign up with your registered email or follow the instructions to register an account with your email.

**Step 2:** Follow the App instructions to set up your App.