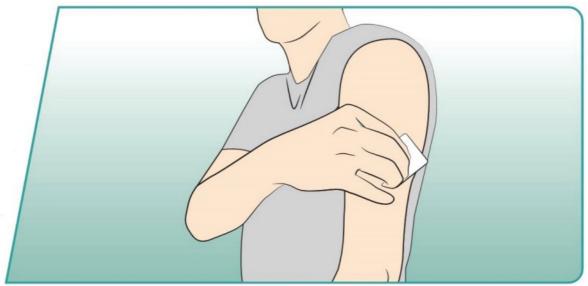

## **Get Ready**

Step 1: Select a site on the back of your upper arm.

Step 2: Use an alcohol wipe to remove any oily residue and allow your skin to dry before applying the sensor.

Step 3: Peel off the lid on the sensor pack.